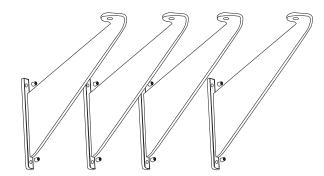

# **BRACKET**

Create an even more pleasant environment. With our brackets you can easily add a shelf along your glazing. Or use the brackets in a way of your own.