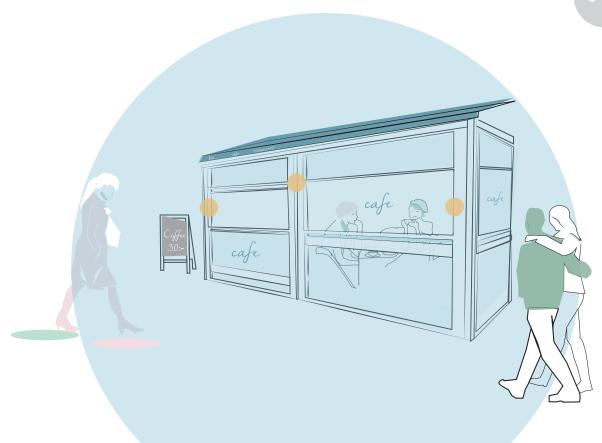

Cafés and restaurants that can offer good comfort outdoors all year round have the opportunity to increase their turnover.