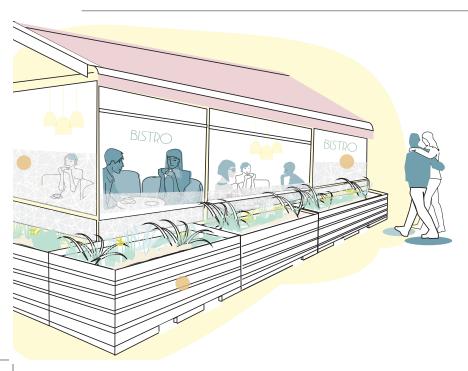

Cafés and restaurants that can offer good comfort outdoors all year round have the opportunity to increase their turnover.

### **DOOR**

One of the most useful accessories – a door with a view. Creates completely new glazing from your existing glazing. Choose between single or double doors, both versions can of course be raised or lowered. Can be installed on all Cit i Lä<sup>®</sup> / Café au Lä<sup>®</sup>.