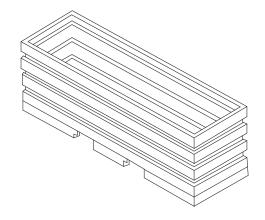

# FIXED OVERHEAD GLASS

Seals the gap between the roof or awning and your glazing as well as between the panes. Easy to install by lifting onto your existing glazing. It is equally simple to remove the fixed glass for the summer if desired. When you invest in an overhead glass, you are extending your season.