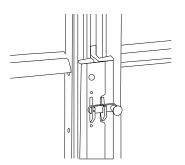

# LOCKS FOR DOORS

Double doors installed with latch and single doors installed with latch or handle with lock.

PART NO.

Single door with latch 111-00310 Single door with handle and lock:

- left hung 111-00311
- right hung 111-00312

Double door with latch 111-00313