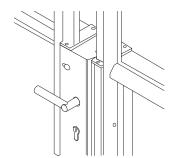

# LOCKS FOR DOORS

Double doors installed with latch and single doors installed with latch or handle with lock.

PART NO.

Single door with latch 111-00310 Single door with handle and lock:

- left hung 111-00311
- right hung 111-00312

Double door with latch 111-00313