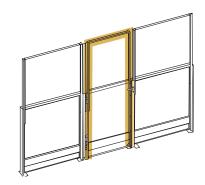

### **DOOR**

One of the most useful accessories – a door with a view. Creates completely new glazing from your existing glazing. Choose between single or double doors, both versions can of course be raised or lowered. Can be installed on all Cit i Lä<sup>®</sup> / Café au Lä<sup>®</sup>.