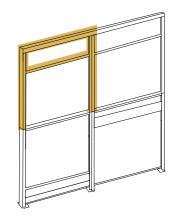

# FIXED OVERHEAD GLASS

Seals the gap between the roof or awning and your glazing as well as between the panes. Easy to install by lifting onto your existing glazing. It is equally simple to remove the fixed glass for the summer if desired. When you invest in an overhead glass, you are extending your season.