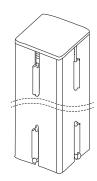

### **DOOR**

One of the most useful accessories – a door with a view. Creates completely new glazing from your existing glazing. Choose between single or double doors, both versions can of course be raised or lowered. Can be installed on all Cit i Lä<sup>®</sup> / Café au Lä<sup>®</sup>.