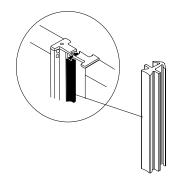

# WINTER SEAL STRIP

Sealing between panes, when they are in raised position, extends the season meaning the guests can be served outdoors also during colder seasons. PART NO. 111-00151