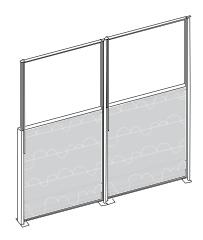

### **DOOR**

One of the most useful accessories – a door with a view. Creates completely new glazing from your existing glazing. Choose between single or double doors, both versions can of course be raised or lowered. Can be installed on all Cit i Lä<sup>®</sup> / Café au Lä<sup>®</sup>.

# LOCKS FOR DOORS

Double doors installed with latch and single doors installed with latch or handle with lock.

PART NO.

Single door with latch 111-00310 Single door with handle and lock:

- left hung 111-00311
- right hung 111-00312