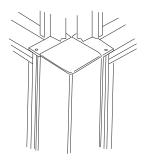

# **CORNER POST**

Update your glazing with corner posts, they improve the look and make the glazing more solid.

PART NO. 111-00171