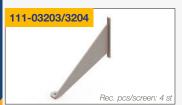

## **ACCESSORIES**

SHARK FIN right/left Stainless steel Powder coated

BOLTED INSERT FOOT Stainless steel Powder coated

CLAMPING FOOT Stainless steel Powder coated

FOOT FOR BALCONY Stainless steel Powder coated