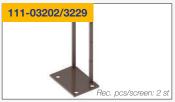

## **ACCESSORIES**

SHARK FIN right/left Stainless steel Powder coated

BOLTED INSERT FOOT Stainless steel Powder coated

CLAMPING FOOT Stainless steel Powder coated

FOOT FOR BALCONY Stainless steel Powder coated