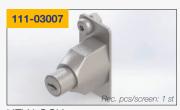

ANGLED CONNECTION PLATE Stainless steel Powder coated

CONNECTION STRIP
Satin anodized aluminium

Z CONNECTION BRACKET Stainless steel Powder coated

HINGE FOR CORNER Stainless steel

LOCK SHACKLE (1 pair) Stainless steel