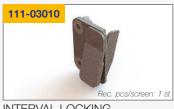

INTERVAL LOCKING Stainless steel

KEY LOCK Stainless steel

DOOR WHEEL LEFT/RIGHT Stainless steel

CORNER/END COVER PLATE Satin anodized Powder coated

SEASONAL SEAL Grey Black White

FLOWER BOX ASSEMBLY KIT Primed