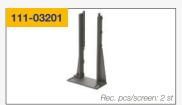

BIG FOOT Stainless steel Powder coated

CORNER CLAMPING FOOT FLEXIBLE, 0-89°/90° Stainless steel Powder coated

CORNER CONNECTION PLATE Stainless steel Powder coated

CONNECTION PLATE Stainless steel Powder coated