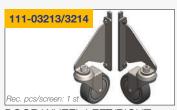

INTERVAL LOCKING Stainless steel

KEY LOCK Stainless steel

DOOR WHEEL LEFT/RIGHT Stainless steel

CORNER/END COVER PLATE Satin anodized Powder coated

SEASONAL SEAL Grey Black White

FLOWER BOX ASSEMBLY KIT Primed