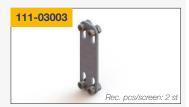

BIG FOOT Stainless steel Powder coated

CORNER CLAMPING FOOT FLEXIBLE, 0-89°/90° Stainless steel Powder coated

CORNER CONNECTION PLATE Stainless steel Powder coated

CONNECTION PLATE Stainless steel Powder coated

ANGLED CONNECTION PLATE Stainless steel Powder coated

CONNECTION STRIP
Satin anodized aluminium

Z CONNECTION BRACKET Stainless steel Powder coated

HINGE FOR CORNER Stainless steel

LOCK SHACKLE (1 pair) Stainless steel