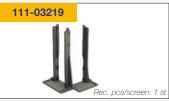

## **ACCESSORIES**

SHARK FIN right/left Stainless steel Powder coated

BOLTED INSERT FOOT Stainless steel Powder coated

CLAMPING FOOT Stainless steel Powder coated

FOOT FOR BALCONY Stainless steel Powder coated