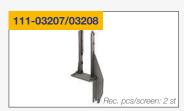

BIG FOOT Stainless steel Powder coated

CORNER CLAMPING FOOT FLEXIBLE, 0-89°/90° Stainless steel Powder coated

CORNER CONNECTION PLATE Stainless steel Powder coated

CONNECTION PLATE Stainless steel Powder coated