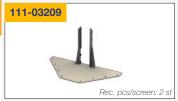

## **ACCESSORIES**

SHARK FIN right/left Stainless steel Powder coated

BOLTED INSERT FOOT Stainless steel Powder coated

CLAMPING FOOT Stainless steel Powder coated

FOOT FOR BALCONY Stainless steel Powder coated