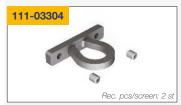

ANGLED CONNECTION PLATE Stainless steel Powder coated

CONNECTION STRIP
Satin anodized aluminium

Z CONNECTION BRACKET Stainless steel Powder coated

HINGE FOR CORNER Stainless steel

LOCK SHACKLE (1 pair) Stainless steel