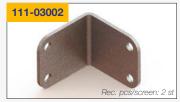

BIG FOOT Stainless steel Powder coated

CORNER CLAMPING FOOT FLEXIBLE, 0-89°/90° Stainless steel Powder coated

CORNER CONNECTION PLATE Stainless steel Powder coated

CONNECTION PLATE Stainless steel Powder coated