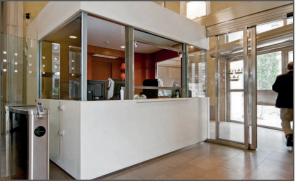

# Bullet resistant sliding window

Electrically operated sliding window designed to provide optimal security, specifically constructed for installations that require high protection against firearms.

Svalson Ballistic is manufactured from steel, clad with bullet-resistant armor plate and with bullet-resistant glass class BR6. It is available in both vertical and horizontal versions. The frame is powder coated or clad in e.g. stainless steel, brass or copper.

The sliding window is automatically locked in the closed position and at 50 mm intervals across the opening. It is equipped with a photoelectric sensor to prevent pinch injuries. The window is operated by control switch with hold-to-run buttons, and optional features include alarm closing that automatically closes the window when the alarm is activated, as well as battery backup.