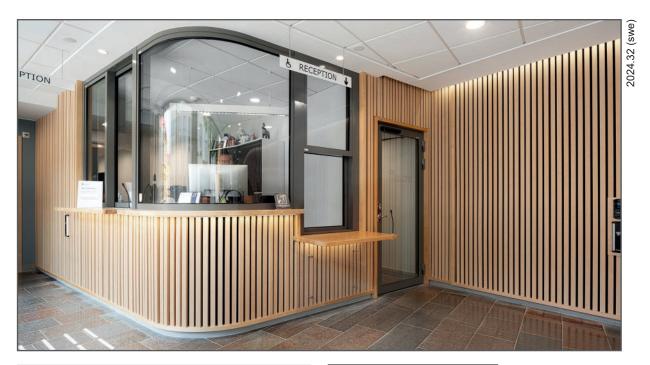

# Bullet resistant sliding window

Electrically operated sliding window designed to provide optimal security, specifically constructed for installations that require high protection against firearms.

Svalson Ballistic is manufactured from steel, clad with bullet-resistant armor plate and with bullet-resistant glass class BR6. It is available in both vertical and horizontal versions. The frame is powder coated or clad in e.g. stainless steel, brass or copper.

The sliding window is automatically locked in the closed position and at 50 mm intervals across the opening. It is equipped with a photoelectric sensor to prevent pinch injuries. The window is operated by control switch with hold-to-run buttons, and optional features include alarm closing that automatically closes the window when the alarm is activated, as well as battery backup.