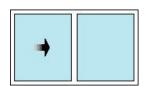

### **DESIGN**

Vertically sliding opening upwards.

Vertically sliding opening upwards, integrated into wall.

Horizontally sliding XO (O=fixed glass, X=Sliding glass).

Horizontally sliding OX, integrated into wall.