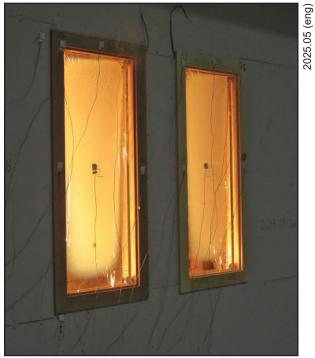

Fireslide El30 is tested according to EN 1634-1:2014 and ready for CE marking according to European standard EN 16034.

FIRE CLASSIFICATION EI 30.

MOUNTING STRIPS/LINING White (NCS S 0502-Y) mounting strips/lining in knot-free pine are included.

Other colours and materials are available as options.

MANUFACTURED BY Svalson Safety AB, Sweden