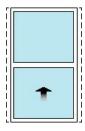

### **DESIGN**

Vertically sliding opening upwards.

Vertically sliding opening upwards, integrated into wall.

Horizontally sliding XO (O=fixed glass, X=Sliding glass).

Horizontally sliding OX, integrated into wall.