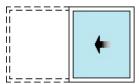

### **DESIGN**

Vertically sliding opening upwards.

Vertically sliding opening upwards, integrated into wall.

Horizontally sliding XO (O=fixed glass, X=Sliding glass).

Horizontally sliding OX, integrated into wall.