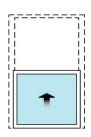

### **DESIGN**

Vertically sliding opening upwards.

Vertically sliding opening upwards, integrated into wall.

Horizontally sliding XO (O=fixed glass, X=Sliding glass).

Horizontally sliding OX, integrated into wall.